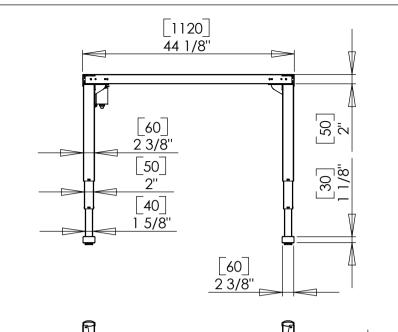

[25]

| DO NOT SCALE DRAWING<br>SHEET 1 OF 2                                                                                      | WEIGHT:             |      | $\square \oplus$ | ConSet A/S     | Industrivej 23<br>DK-6900 Skjern<br>Denmark<br>www.conset.com |
|---------------------------------------------------------------------------------------------------------------------------|---------------------|------|------------------|----------------|---------------------------------------------------------------|
| UNLESS OTHERWISE SPECIFIED:<br>DIMENSIONS ARE IN MILLIMETERS<br>TOLERANCES:<br>LINEAR: According to<br>LINEAR: DIN 7168-m |                     | NAME | DATE             | TITLE:         |                                                               |
|                                                                                                                           | DRAWN               | jo   | 27-11-2015       |                |                                                               |
|                                                                                                                           | CHECKED             |      |                  | 501-53 XX112   |                                                               |
| PROPRIETARY AND CONFIDENTIAL                                                                                              | Processes: assembly |      |                  | 001 00 ////12  |                                                               |
| THE INFORMATION CONTAINED IN THIS<br>DRAWING IS THE SOLE PROPERTY OF<br>CONSET A/S. ANY REPRODUCTION IN PART              | г                   |      |                  | DWG NO. 140780 |                                                               |
| OR AS A WHOLE WITHOUT THE WRITTEN<br>PERMISSION OF CONSET A/S IS PROHIBITED.                                              | Remarks:            |      |                  |                |                                                               |