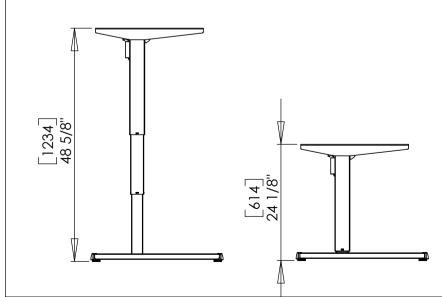

[25]

| DO NOT SCALE DRAWING<br>SHEET 1 OF 2                                                                                      | WEIGHT:             |      | $\square \oplus$ | ConSet A/S     | Industrivej 23<br>DK-6900 Skjern<br>Denmark<br>www.conset.com |
|---------------------------------------------------------------------------------------------------------------------------|---------------------|------|------------------|----------------|---------------------------------------------------------------|
| UNLESS OTHERWISE SPECIFIED:<br>DIMENSIONS ARE IN MILLIMETERS<br>TOLERANCES:<br>LINEAR: According to<br>LINEAR: DIN 7168-m |                     | NAME | DATE             | TITLE:         |                                                               |
|                                                                                                                           | DRAWN               | jo   | 27-11-2015       |                |                                                               |
|                                                                                                                           | CHECKED             |      |                  | 501-53 XX112   |                                                               |
| PROPRIETARY AND CONFIDENTIAL                                                                                              | Processes: assembly |      |                  | 001 00 ////12  |                                                               |
| THE INFORMATION CONTAINED IN THIS<br>DRAWING IS THE SOLE PROPERTY OF<br>CONSET A/S. ANY REPRODUCTION IN PART              | г                   |      |                  | DWG NO. 140780 |                                                               |
| OR AS A WHOLE WITHOUT THE WRITTEN<br>PERMISSION OF CONSET A/S IS PROHIBITED.                                              | Remarks:            |      |                  |                |                                                               |