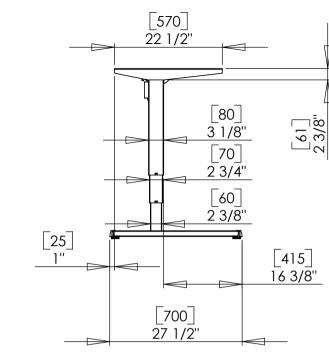

[25]

| DO NOT SCALE DRAWING<br>SHEET 1 OF 2                                                                                      | WEIGHT:             |      | $\square \oplus$ | ConSet A/S     | Industrivej 23<br>DK-6900 Skjern<br>Denmark<br>www.conset.com |
|---------------------------------------------------------------------------------------------------------------------------|---------------------|------|------------------|----------------|---------------------------------------------------------------|
| UNLESS OTHERWISE SPECIFIED:<br>DIMENSIONS ARE IN MILLIMETERS<br>TOLERANCES:<br>LINEAR: According to<br>LINEAR: DIN 7168-m |                     | NAME | DATE             | TITLE:         |                                                               |
|                                                                                                                           | DRAWN               | jo   | 27-11-2015       |                |                                                               |
|                                                                                                                           | CHECKED             |      |                  | 501-53 XX112   |                                                               |
| PROPRIETARY AND CONFIDENTIAL                                                                                              | Processes: assembly |      |                  | 001 00 ////12  |                                                               |
| THE INFORMATION CONTAINED IN THIS<br>DRAWING IS THE SOLE PROPERTY OF<br>CONSET A/S. ANY REPRODUCTION IN PART              | г                   |      |                  | DWG NO. 140780 |                                                               |
| OR AS A WHOLE WITHOUT THE WRITTEN<br>PERMISSION OF CONSET A/S IS PROHIBITED.                                              | Remarks:            |      |                  |                |                                                               |