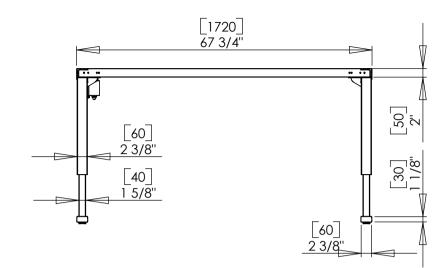

|  | do not scale drawing<br>Sheet 1 of 1                                                                                                                                                         | WEIGHT:             |      | $\square \oplus$ | ConSet A/S   | ustrivej 23<br>6900 Skjern<br>nmark<br>w.conset.com |
|--|----------------------------------------------------------------------------------------------------------------------------------------------------------------------------------------------|---------------------|------|------------------|--------------|-----------------------------------------------------|
|  | UNLESS OTHERWISE SPECIFIED:<br>DIMENSIONS ARE IN MILLIMETERS<br>TOLERANCES:<br>LINEAR: According to<br>ANGULAR: DIN 7168-m                                                                   |                     | NAME | DATE             | TITLE:       |                                                     |
|  |                                                                                                                                                                                              | DRAWN               | јо   | 27-02-2017       |              |                                                     |
|  |                                                                                                                                                                                              | CHECKED             |      |                  | 501-52 XX172 |                                                     |
|  | PROPRIETARY AND CONFIDENTIAL                                                                                                                                                                 | Processes: assembly |      | bly              |              |                                                     |
|  | THE INFORMATION CONTAINED IN THIS<br>DRAWING IS THE SOLE PROPERTY OF<br>CONSET A/S. ANY REPRODUCTION IN PART<br>OR AS A WHOLE WITHOUT THE WRITTEN<br>PERMISSION OF CONSET A/S IS PROHIBITED. |                     |      |                  | DWG NO.      |                                                     |
|  |                                                                                                                                                                                              | Remarks:            |      |                  | 1 137 88     |                                                     |