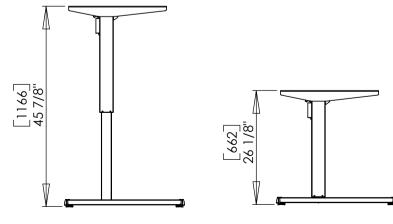

|  | do not scale drawing<br>Sheet 1 of 1                                                                                                                                                         | WEIGHT:             |      | $\square \oplus$ | ConSet A/S   | ustrivej 23<br>6900 Skjern<br>nmark<br>w.conset.com |
|--|----------------------------------------------------------------------------------------------------------------------------------------------------------------------------------------------|---------------------|------|------------------|--------------|-----------------------------------------------------|
|  | UNLESS OTHERWISE SPECIFIED:<br>DIMENSIONS ARE IN MILLIMETERS<br>TOLERANCES:<br>LINEAR: According to<br>ANGULAR: DIN 7168-m