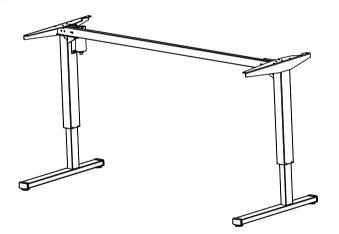

|  | do not scale drawing<br>Sheet 1 of 1                                                                                                                                                         | WEIGHT:             |      | $\square \oplus$ | ConSet A/S   | ustrivej 23<br>6900 Skjern<br>nmark<br>w.conset.com |
|--|----------------------------------------------------------------------------------------------------------------------------------------------------------------------------------------------|---------------------|------|------------------|--------------|-----------------------------------------------------|
|  | UNLESS OTHERWISE SPECIFIED:<br>DIMENSIONS ARE IN MILLIMETERS<br>TOLERANCES:<br>LINEAR: According to<br>ANGULAR: DIN 7168-m                                                                   |                     | NAME | DATE             | TITLE:       |                                                     |
|  |                                                                                                                                                                                              | DRAWN               | јо   | 27-02-2017       |              |                                                     |
|  |                                                                                                                                                                                              | CHECKED             |      |                  | 501-52 XX172 |                                                     |
|  | PROPRIETARY AND CONFIDENTIAL                                                                                                                                                                 | Processes: assembly |      | bly              |              |                                                     |
|  | THE INFORMATION CONTAINED IN THIS<br>DRAWING IS THE SOLE PROPERTY OF<br>CONSET A/S. ANY REPRODUCTION IN PART<br>OR AS A WHOLE WITHOUT THE WRITTEN<br>PERMISSION OF CONSET A/S IS PROHIBITED. |                     |      |                  | DWG NO.      |                                                     |
|  |                                                                                                                                                                                              | Remarks:            |      |                  | 1 137 88     |                                                     |