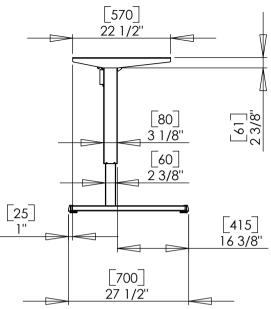

|  | do not scale drawing<br>Sheet 1 of 1                                                                                                                                                         | WEIGHT:             |      | $\square \oplus$ | ConSet A/S   | ustrivej 23<br>6900 Skjern<br>nmark<br>w.conset.com |
|--|----------------------------------------------------------------------------------------------------------------------------------------------------------------------------------------------|---------------------|------|------------------|--------------|-----------------------------------------------------|
|  | UNLESS OTHERWISE SPECIFIED:<br>DIMENSIONS ARE IN MILLIMETERS<br>TOLERANCES:<br>LINEAR: According to<br>ANGULAR: DIN 7168-m                                                                   |                     | NAME | DATE             | TITLE:       |                                                     |
|  |                                                                                                                                                                                              | DRAWN               | јо   | 27-02-2017       |              |                                                     |
|  |                                                                                                                                                                                              | CHECKED             |      |                  | 501-52 XX172 |                                                     |
|  | PROPRIETARY AND CONFIDENTIAL                                                                                                                                                                 | Processes: assembly |      | bly              |              |                                                     |
|  | THE INFORMATION CONTAINED IN THIS<br>DRAWING IS THE SOLE PROPERTY OF<br>CONSET A/S. ANY REPRODUCTION IN PART<br>OR AS A WHOLE WITHOUT THE WRITTEN<br>PERMISSION OF CONSET A/S IS PROHIBITED. |                     |      |                  | DWG NO.      |                                                     |
|  |                                                                                                                                                                                              | Remarks:            |      |                  | 1 137 88     |                                                     |