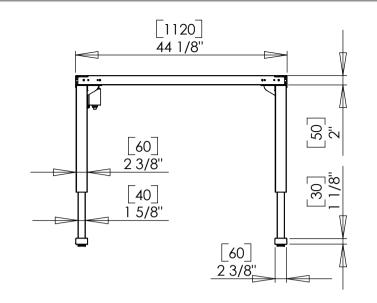

| DO NOT SCALE DRAWING<br>SHEET 1 OF 1                                                                                                                                                         | WEIGHT:             |      | $\bigcirc \bigcirc$ |                | Industrivej 23<br>DK-6900 Skjern<br>Denmark<br>www.conset.com |
|----------------------------------------------------------------------------------------------------------------------------------------------------------------------------------------------|---------------------|------|---------------------|----------------|---------------------------------------------------------------|
| UNLESS OTHERWISE SPECIFIED:                                                                                                                                                                  |                     | NAME | DATE                | TITLE:         |                                                               |
| DIMENSIONS ARE IN MILLIMETERS<br>TOLERANCES:<br>LINEAR: According to<br>ANGULAR: DIN 7168-m                                                                                                  | DRAWN               | јо   | 27-11-2015          |                |                                                               |
|                                                                                                                                                                                              | CHECKED             |      |                     | 501-52 XX112   |                                                               |
| PROPRIETARY AND CONFIDENTIAL                                                                                                                                                                 | Processes: assembly |      |                     |                |                                                               |
| THE INFORMATION CONTAINED IN THIS<br>DRAWING IS THE SOLE PROPERTY OF<br>CONSET A/S. ANY REPRODUCTION IN PART<br>OR AS A WHOLE WITHOUT THE WRITTEN<br>PERMISSION OF CONSET A/S IS PROHIBITED. | Remarks:            |      |                     | DWG NO. 140770 | REVISION                                                      |