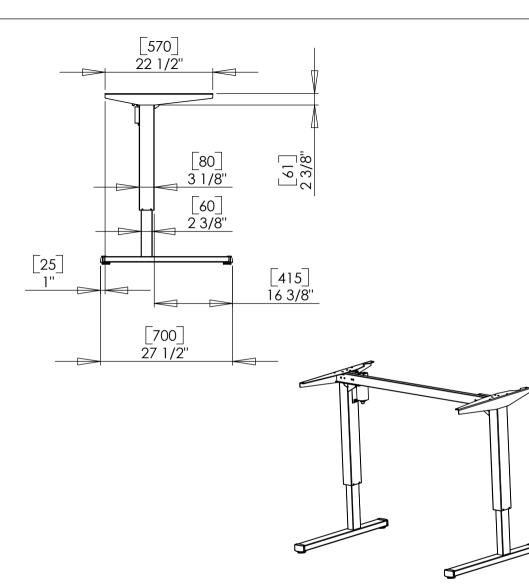

| DO NOT SCALE DRAWING<br>SHEET 1 OF 1                                                                                                                                                         | WEIGHT:             |      | $\bigcirc \bigcirc$ |                | Industrivej 23<br>DK-6900 Skjern<br>Denmark<br>www.conset.com |
|----------------------------------------------------------------------------------------------------------------------------------------------------------------------------------------------|---------------------|------|---------------------|----------------|---------------------------------------------------------------|
| UNLESS OTHERWISE SPECIFIED:                                                                                                                                                                  |                     | NAME | DATE                | TITLE:         |                                                               |
| DIMENSIONS ARE IN MILLIMETERS<br>TOLERANCES:<br>LINEAR: According to<br>ANGULAR: DIN 7168-m                                                                                                  | DRAWN               | јо   | 27-11-2015          |                |                                                               |
|                                                                                                                                                                                              | CHECKED             |      |                     | 501-52 XX112   |                                                               |
| PROPRIETARY AND CONFIDENTIAL                                                                                                                                                                 | Processes: assembly |      |                     |                |                                                               |
| THE INFORMATION CONTAINED IN THIS<br>DRAWING IS THE SOLE PROPERTY OF<br>CONSET A/S. ANY REPRODUCTION IN PART<br>OR AS A WHOLE WITHOUT THE WRITTEN<br>PERMISSION OF CONSET A/S IS PROHIBITED. | Remarks:            |      |                     | DWG NO. 140770 | REVISION                                                      |