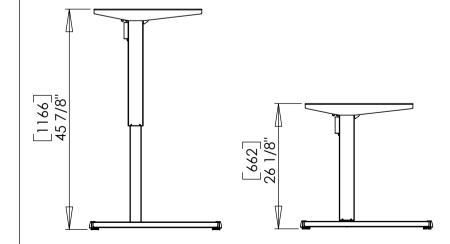

| DO NOT SCALE DRAWING<br>SHEET 1 OF 1                                                                                                                                                         | WEIGHT:             |      | $\bigcirc \bigcirc$ |                | Industrivej 23<br>DK-6900 Skjern<br>Denmark<br>www.conset.com |
|----------------------------------------------------------------------------------------------------------------------------------------------------------------------------------------------|---------------------|------|---------------------|----------------|---------------------------------------------------------------|
| UNLESS OTHERWISE SPECIFIED:                                                                                                                                                                  |                     | NAME | DATE                | TITLE:         |                                                               |
| DIMENSIONS ARE IN MILLIMETERS<br>TOLERANCES:<br>LINEAR: According to<br>ANGULAR: DIN 7168-m                                                                                                  | DRAWN               | јо   | 27-11-2015          |                |                                                               |
|                                                                                                                                                                                              | CHECKED             |      |                     | 501-52 XX112   |                                                               |
| PROPRIETARY AND CONFIDENTIAL                                                                                                                                                                 | Processes: assembly |      |                     |                |                                                               |
| THE INFORMATION CONTAINED IN THIS<br>DRAWING IS THE SOLE PROPERTY OF<br>CONSET A/S. ANY REPRODUCTION IN PART<br>OR AS A WHOLE WITHOUT THE WRITTEN<br>PERMISSION OF CONSET A/S IS PROHIBITED. | Remarks:            |      |                     | DWG NO. 140770 | REVISION                                                      |