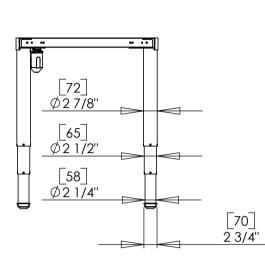

| DO NOT SCALE DRAWING<br>SHEET 1 OF 3                                                                                                                                                         | WEIGHT:             |      | $\bigcirc \bigcirc$ | ConSet A/S     | Industrivej 23<br>DK-6900 Skjern<br>Denmark<br>www.conset.com |
|----------------------------------------------------------------------------------------------------------------------------------------------------------------------------------------------|---------------------|------|---------------------|----------------|---------------------------------------------------------------|
| UNLESS OTHERWISE SPECIFIED:<br>DIMENSIONS ARE IN MILLIMETERS<br>TOLERANCES:<br>LINEAR: According to<br>LINEAR: DIN 7168-m                                                                    |                     | NAME | DATE                | TITLE:         |                                                               |
|                                                                                                                                                                                              | DRAWN               | јо   | 30-06-2017          |                |                                                               |
|                                                                                                                                                                                              | CHECKED             |      |                     | 501-49 XX072   |                                                               |
| PROPRIETARY AND CONFIDENTIAL                                                                                                                                                                 | Processes: assembly |      |                     |                |                                                               |
| THE INFORMATION CONTAINED IN THIS<br>DRAWING IS THE SOLE PROPERTY OF<br>CONSET A/S. ANY REPRODUCTION IN PART<br>OR AS A WHOLE WITHOUT THE WRITTEN<br>PERMISSION OF CONSET A/S IS PROHIBITED. |                     |      |                     | DWG NO. 145370 |                                                               |
|                                                                                                                                                                                              | Remarks:            |      |                     | 140070         | 0                                                             |