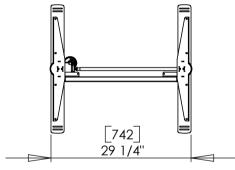

| DO NOT SCALE DRAWING<br>SHEET 1 OF 3                                                                                                                                                         | WEIGHT:             |      | $\bigcirc \bigcirc$ | ConSet A/S     | Industrivej 23<br>DK-6900 Skjern<br>Denmark<br>www.conset.com |
|----------------------------------------------------------------------------------------------------------------------------------------------------------------------------------------------|---------------------|------|---------------------|----------------|---------------------------------------------------------------|
| UNLESS OTHERWISE SPECIFIED:<br>DIMENSIONS ARE IN MILLIMETERS<br>TOLERANCES:<br>LINEAR: According to<br>LINEAR: DIN 7168-m                                                                    |                     | NAME | DATE                | TITLE:         |                                                               |
|                                                                                                                                                                                              | DRAWN               | јо   | 30-06-2017          |                |                                                               |
|                                                                                                                                                                                              | CHECKED             |      |                     | 501-49 XX072   |                                                               |
| PROPRIETARY AND CONFIDENTIAL                                                                                                                                                                 | Processes: assembly |      |                     |                |                                                               |
| THE INFORMATION CONTAINED IN THIS<br>DRAWING IS THE SOLE PROPERTY OF<br>CONSET A/S. ANY REPRODUCTION IN PART<br>OR AS A WHOLE WITHOUT THE WRITTEN<br>PERMISSION OF CONSET A/S IS PROHIBITED. |                     |      |                     | DWG NO. 145370 |                                                               |
|                                                                                                                                                                                              | Remarks:            |      |                     | 140070         | 0                                                             |