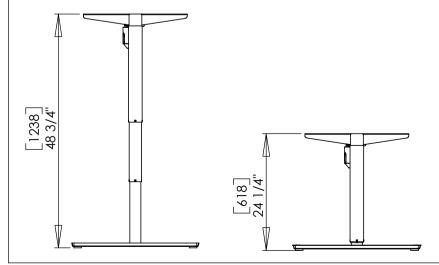

| DO NOT SCALE DRAWING<br>SHEET 1 OF 3                                                                                                                                                         | WEIGHT:             |      | $\bigcirc \bigcirc$ | ConSet A/S     | Industrivej 23<br>DK-6900 Skjern<br>Denmark<br>www.conset.com |
|----------------------------------------------------------------------------------------------------------------------------------------------------------------------------------------------|---------------------|------|---------------------|----------------|---------------------------------------------------------------|
| UNLESS OTHERWISE SPECIFIED:<br>DIMENSIONS ARE IN MILLIMETERS<br>TOLERANCES:<br>LINEAR: According to<br>LINEAR: DIN 7168-m                                                                    |                     | NAME | DATE                | TITLE:         |                                                               |
|                                                                                                                                                                                              | DRAWN               | јо   | 30-06-2017          |                |                                                               |
|                                                                                                                                                                                              | CHECKED             |      |                     | 501-49 XX072   |                                                               |
| PROPRIETARY AND CONFIDENTIAL                                                                                                                                                                 | Processes: assembly |      |                     |                |                                                               |
| THE INFORMATION CONTAINED IN THIS<br>DRAWING IS THE SOLE PROPERTY OF<br>CONSET A/S. ANY REPRODUCTION IN PART<br>OR AS A WHOLE WITHOUT THE WRITTEN<br>PERMISSION OF CONSET A/S IS PROHIBITED. |                     |      |                     | DWG NO. 145370 |                                                               |
|                                                                                                                                                                                              | Remarks:            |      |                     | 140070         | 0                                                             |