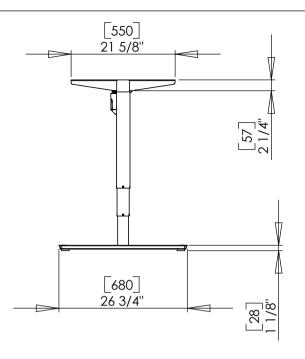

| DO NOT SCALE DRAWING<br>SHEET 1 OF 3                                                                                                                                                         | WEIGHT:             |      | $\bigcirc \bigcirc$ | ConSet A/S     | Industrivej 23<br>DK-6900 Skjern<br>Denmark<br>www.conset.com |
|----------------------------------------------------------------------------------------------------------------------------------------------------------------------------------------------|---------------------|------|---------------------|----------------|---------------------------------------------------------------|
| UNLESS OTHERWISE SPECIFIED:<br>DIMENSIONS ARE IN MILLIMETERS<br>TOLERANCES:<br>LINEAR: According to<br>LINEAR: DIN 7168-m                                                                    |                     | NAME | DATE                | TITLE:         |                                                               |
|                                                                                                                                                                                              | DRAWN               | јо   | 30-06-2017          |                |                                                               |
|                                                                                                                                                                                              | CHECKED             |      |                     | 501-49 XX072   |                                                               |
| PROPRIETARY AND CONFIDENTIAL                                                                                                                                                                 | Processes: assembly |      |                     |                |                                                               |
| THE INFORMATION CONTAINED IN THIS<br>DRAWING IS THE SOLE PROPERTY OF<br>CONSET A/S. ANY REPRODUCTION IN PART<br>OR AS A WHOLE WITHOUT THE WRITTEN<br>PERMISSION OF CONSET A/S IS PROHIBITED. |                     |      |                     | DWG NO. 145370 |                                                               |
|                                                                                                                                                                                              | Remarks:            |      |                     | 140070         | 0                                                             |