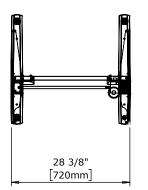

| DO NOT SCALE DRAWING<br>SHEET 1 OF 2                                                                                                                                                                                         | ConSet   |      | nSet       | ConSet A/S   | DK-6900 Skjern<br>www.conset.com |  |
|------------------------------------------------------------------------------------------------------------------------------------------------------------------------------------------------------------------------------|----------|------|------------|--------------|----------------------------------|--|
| UNLESS OTHERWISE SPECIFIED:<br>DIMENSIONS ARE IN MILLIMETERS<br>TOLERANCES: According to<br>LINEAR: DIN 7168-m