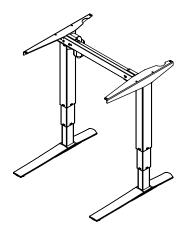

| DO NOT SCALE DRAWING<br>SHEET 1 OF 2                                                                                                                                                                                         | ConSet   |      | nSet       | ConSet A/S   | DK-6900 Skjern<br>www.conset.com |  |
|------------------------------------------------------------------------------------------------------------------------------------------------------------------------------------------------------------------------------|----------|------|------------|--------------|----------------------------------|--|
| UNLESS OTHERWISE SPECIFIED:<br>DIMENSIONS ARE IN MILLIMETERS<br>TOLERANCES: According to<br>LINEAR: DIN 7168-m