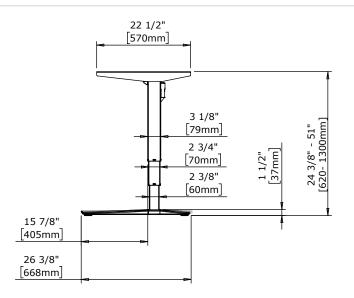

| DO NOT SCALE DRAWING<br>SHEET 1 OF 2                                                                                                                                                                                         | ConSet   |      | nSet       | ConSet A/S   | DK-6900 Skjern<br>www.conset.com |  |
|------------------------------------------------------------------------------------------------------------------------------------------------------------------------------------------------------------------------------|----------|------|------------|--------------|----------------------------------|--|
| UNLESS OTHERWISE SPECIFIED:<br>DIMENSIONS ARE IN MILLIMETERS<br>TOLERANCES: According to<br>LINEAR: DIN 7168-m