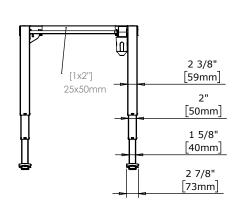

| DO NOT SCALE DRAWING<br>SHEET 1 OF 2                                                                                                                                                                                         | ConSet   |      | nSet       | ConSet A/S   | DK-6900 Skjern<br>www.conset.com |  |
|------------------------------------------------------------------------------------------------------------------------------------------------------------------------------------------------------------------------------|----------|------|------------|--------------|----------------------------------|--|
| UNLESS OTHERWISE SPECIFIED:<br>DIMENSIONS ARE IN MILLIMETERS<br>TOLERANCES: According to<br>LINEAR: DIN 7168-m